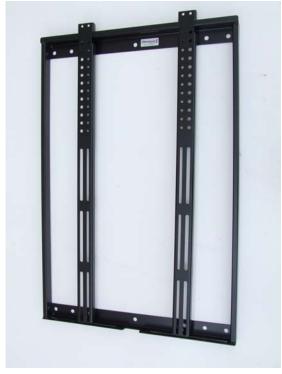

## PORTRAIT WALL MOUNT FOR PLASMA/LCD DISPLAYS

PWM-500B

## PORTRAIT MOUNTING FLAT SCREEN TVs HAS NEVER BEEN EASIER THAN WITH ULTRAMOUNT'S PWM-500B

- Designed for 37 to 50-inch (94 to 127cm) LCD TVs with mounting centres from 100 x 100mm to 445 x 700mm (Width x Height).
- Ultra-low profile 30mm total depth from wall.
- All-metal, rigid perimeter frame  $(500 \times 745 mm)$  with horizontally adjustable mounting rails.
- Suits standard (450mm) wall stud spacings.
- Maximum load rating: 90kg.
- Fully assembled for easy installation, including all mounting hardware.
- Black powder-coated finish.