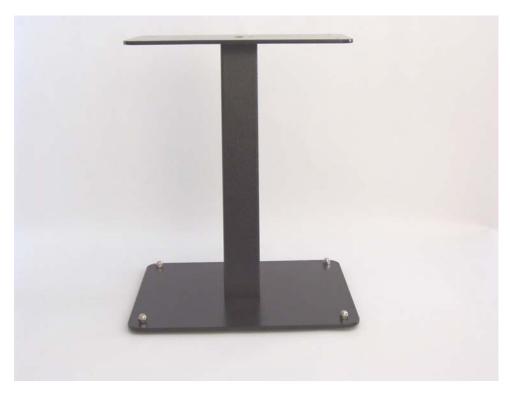

## CENTRE CHANNEL SPEAKER STANDS ZCC-450 & ZCC-800

The Zephyr ZCC-series is designed to be placed under your wall mounted flat-panel display or video projector screen at a height that optimizes sound reproduction.

## **FEATURING:**

- Black textured powder coated finish.
- All-steel construction for rigidity.
- Height of 450mm or 800mm.
- Base dimensions: 300 x 250mm; Top Plate: 300 x 165mm (W x D)
- Internal cable routing provision.
- Sealed column allows for sand or lead-shot filling to minimize resonances.
- Supplied complete with isolation spikes, nuts and mounting pads.