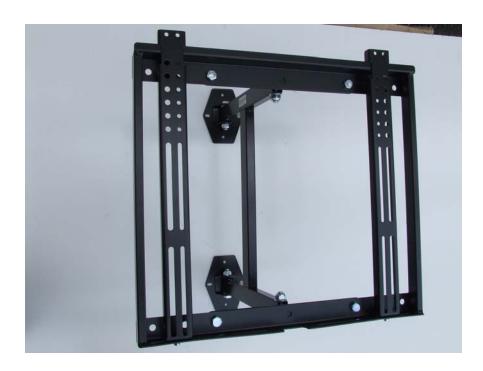

## **WPA-5SLED**

- Designed for LCD or Plasma TVs from 32 to 55-inch (80 to 140cm) with mounting hole centres up to 420 x 440mm (width x height).
- Single pivot arm with twin struts allows panel to be swivelled up to 80 degrees, left or right, depending on panel width.
- Distance from wall to rear of panel: 385mm
- Load rating up to 80kg
- Durable Black powder coated finish.
- Fully assembled for easy installation, including all mounting hardware.