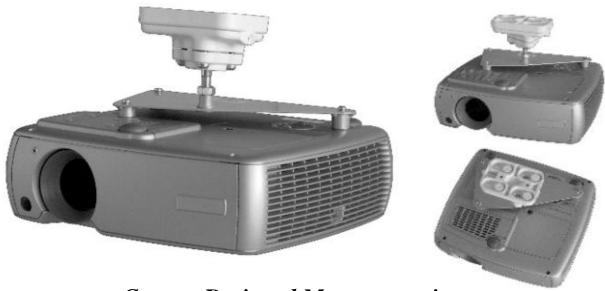

## Australia's Favourite Video Projector Ceiling

Custom Designed Mounts to suit your Individual Brand/Model

- Compact low profile styling.
- Designed specifically for each model video projector.
- No compromise, balanced design eliminates vibration.
- Comprehensive range of more than 60 types to suit all major brands.
- Ball swivel mount for up to 20 degree tilt & infinite pitch & yaw adjustment.
- Easy installation-snap-to-ceiling mounting.
- Ready to fit to projector no bracket pre assembly required.
- All mounting screws/accessories supplied.
- A full range of optional accessories (extension poles ,etc.) available to suit a variety of custom mounting applications.