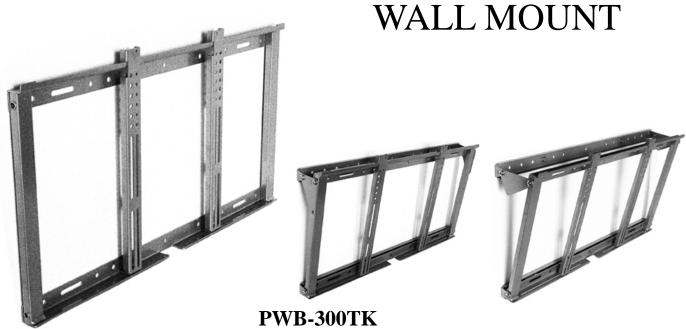

## PLASMA PANEL WALL MOU

- Multi Fit suits most Plasmas 37 to 60 inch (94 to 152 cm).
- Tilts downwards 5, 10 or 15°
- Wall fixing to suit 450mm and 600mm stud spacings.
- Slim design 50mm total depth.
- Vertical and Horizontal Adjustment.
- Frame size: 860 x 480mm (width x height)
- Suits Plasmas with mounting hole spacings min 200 x 200mm; max: 760 x 440mm (width x height)
- All-metal silver or black powder coated finish.
- Supplied fully assembled with all mounting hardware.