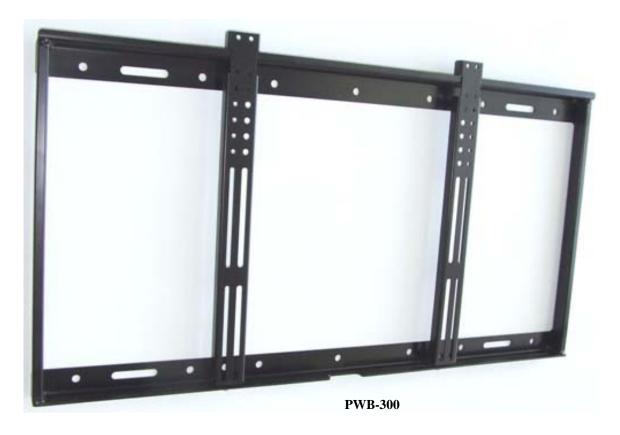

## SLIM - LINE PLASMA /LCD TV WALL MOUNT

- Designed for 40 to 65-inch (101 to 165cm) LCD Plasma TVs with mounting centres from 100 x 100mm to 760 x 440mm (Width x Height).
- Ultra-low profile 33mm total depth from wall.
- All-metal rigid perimeter frame  $(860 \times 480 \text{mm})$  with horizontally adjustable mounting rails.
- Suits standard (450 & 600mm) wall stud spacings.
- Maximum load rating: 90kg.
- Fully assembled for easy installation, including all mounting hardware.
- Silver Metallic or Black powder coated finish.