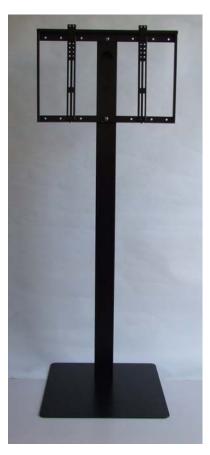

## PLASMA/LCD DISPLAY STAND "NAPOLEON"

Model: NDS-180

- Designed for flat panel screens from 37 to 60– inch (94 to 152 cm).
- Suits all panels with mounting centres up to 760 x 440 mm (W x H).
- Rectangular—section tubular column with provision for internal cable routing.
- Wide base plate for maximum stability.
- All steel construction for ultimate strength.
- Durable powder coated finish in black or silver colours.
- Supplied complete with all mounting hardware.

|                           | <u>Specifications</u> |
|---------------------------|-----------------------|
| Overall Height            | 1800mm                |
| Base (width)              | 600mm                 |
| Base (depth)              | 600mm                 |
| Base (thickness)          | 5mm steel plate       |
| Gross Weight (stand only) | 18 kg                 |