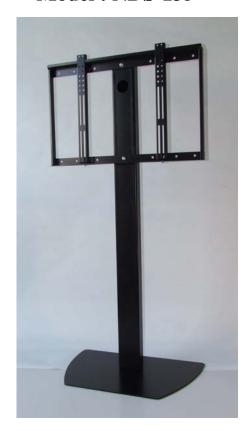

## PLASMA/LCD DISPLAY STAND - "NAPOLEON" Model : NDS-135

## VIEW YOUR FLAT PANEL TV FROM A SITTING POSITION

- Designed for flat panel screens from 26 to 50– inch (66 to 127 cm).
- Suits all panels with mounting centres up to 620 x 440 mm (W x H).
- Rectangular-section tubular column with provision for internal cable routing.
- Large base plate for maximum stability.
- All steel construction for ultimate strength.
- Durable powder coated finish in black or silver colours.
- Supplied complete with all mounting hardware.

## **Specifications**

Overall Height 1350mm
Base (width) 600mm
Base (depth) 400mm
Base (thickness) 5mm steel plate

Gross Weight (stand only) 18 kg

Designed & Made In Australia www.adastra.com.au

Ad Astra Associates Pty Ltd A.B.N. 15 053 694 312 Unit 20/756 Burwood Highway, Ferntree Gully, Victoria 3156 Australia