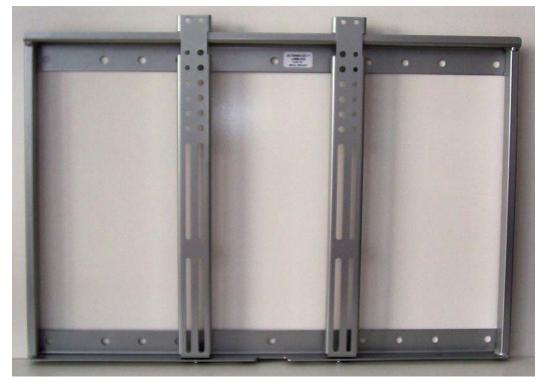

## SLIM –LINE LCD TV WALL MOUNT

- Designed for 32 to 55-inch (81 to 140cm)LCD TVs with mounting centres from 100x100mm to 620x440mm (Width x Height).
- Ultra-low profile 30mm total depth from wall.
- All metal rigid perimeter frame (680x480mm) with horizontally adjustable mounting rails.
- Suits standard (450 & 600mm) wall stud spacings.
- Maximum load rating: 90kg.
- Fully assembled for easy installation, including all mounting hardware.
- Silver Metallic or Black powder-coated finish