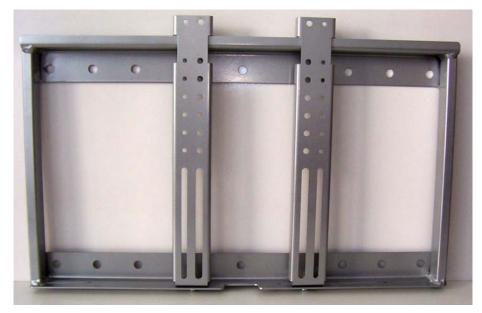

## SLIM -LINE LCD TV WALL MOUNT

- Designed for 26 to 50-inch (66 to 127cm)LCD TVs with mounting centres from 100x100mm to 445x285mm (Width x Height).
- Ultra-low profile 30mm total depth from wall.
- All metal rigid perimeter frame (500x320mm) with horizontally adjustable mounting rails.
- Suits standard (450mm) wall stud spacings.
- Maximum load rating: 90kg.
- Fully assembled for easy installation, including all mounting harware
- Silver Metallic or Black powder coated finish