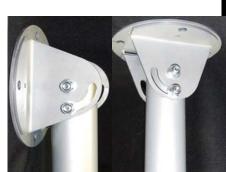

## CEILING MOUNTS FOR LCD 32 TO 42" TVs

LCD CEILING
MOUNTS WITH
ADJUSTABLE
FLANGE TO SUIT
ANGLED CEILINGS
LCMA-650

## YOUR ULTIMATE SOLUTION FOR MID-SIZED FLAT PANEL TVs

- Designed for LCD or Plasma TVs from 32" to 42" (80 to 106cm) with minimum panel size of 700 x 540mm (width x height)
- Suitable for panels with mounting hole centres up to 590 x 440mm (width x height)
- Pole lengths of 0.5, 1.0, 1.5, 2.0 metres
   (LCMA-650/5, LCMA-650/10, LCMA-650/15LCMA-650/20)
- Provision for internal running of cables and connectors.
- Tilt adjustment variable up to 20 degrees.
- Maximum load rating of 60kg
- All-steel construction for utmost strength.
- Silver metallic powdercoated finish.