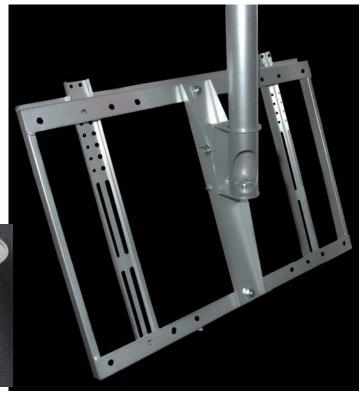

## CEILING MOUNTS FOR LCD 32 TO 42" TVs

LCD CEILING
MOUNTS WITH
ADJUSTABLE
FLANGE TO SUIT
ANGLED CEILINGS
LCMA-650

## YOUR ULTIMATE SOLUTION FOR MID-SIZED FLAT PANEL TVs

- Designed for LCD or Plasma TVs from 32" to 42" (80 to 106cm) with minimum panel size of 700 x 540mm (width x height)
- Suitable for panels with mounting hole centres up to 590 x 440mm (width x height)
- Pole lengths of 0.5, 1.0, 1.5, 2.0 metres
   (LCMA-650/5, LCMA-650/10, LCMA-650/15LCMA-650/20)
- Provision for internal running of cables and connectors.
- Tilt adjustment variable up to 20 degrees.
- Maximum load rating of 60kg
- All-steel construction for utmost strength.
- Silver metallic powdercoated finish.