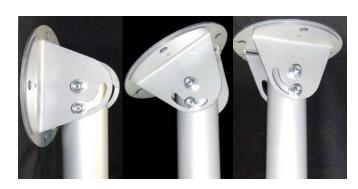

## CEILING MOUNTS FOR LCD TVs

LCD CEILING
MOUNTS WITH
ADJUSTABLE
FLANGE TO SUIT
ANGLED CEILINGS
LCMA-500

## Compact and perfectly functional - just look at the features!

- Designed for LCD TVs from 26" to 37" (66 to 94cm) with minimum panel size of 550 x 370mm (width x height)
- Suitable for panels with mounting centres up to 445 x 285mm (width x height)
- Pole lengths of 0.5, 1.0, 1.5, 2.0 metres
   (LCMA-500/5, LCMA-500/10, LCMA-500/15, LCMA-500/20)
- Provision for internal running of cables and connectors.
- Tilt adjustment variable up to 20 degrees.
- Maximum load rating of 35kg
- All-steel construction for utmost strength.
- Silver metallic powdercoated finish.