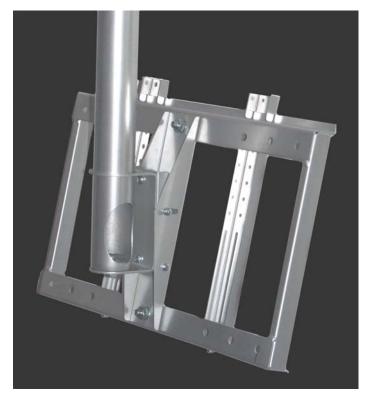

## CEILING MOUNTS FOR LCD TVs

LCD CEILING
MOUNTS WITH
ADJUSTABLE
FLANGE TO SUIT
ANGLED CEILINGS
LCMA-500

## Compact and perfectly functional - just look at the features!

- Designed for LCD TVs from 26" to 37" (66 to 94cm) with minimum panel size of 550 x 370mm (width x height)
- Suitable for panels with mounting centres up to 445 x 285mm (width x height)
- Pole lengths of 0.5, 1.0, 1.5, 2.0 metres
   (LCMA-500/5, LCMA-500/10, LCMA-500/15, LCMA-500/20)
- Provision for internal running of cables and connectors.
- Tilt adjustment variable up to 20 degrees.
- Maximum load rating of 35kg
- All-steel construction for utmost strength.
- Silver metallic powdercoated finish.