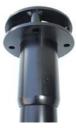

## CEILING MOUNTS FOR PLASMA/ LCD TVs 32 TO 55-INCH

The SLED-series PLASMA/LCD ceiling mounts from Ad Astra.

ANGLE

FLAT

**SPACED** 

**PURLI** 

## THE ULTIMATE SOLUTION FOR YOUR PLASMA/LCD TVs

- Designed for LCD or Plasma TVs from 32 to 55-inch (80 to 140cm) with mounting hole centres up to 420 x 440mm (width x height).
- Pole lengths of 1.0, 1.5 and 2.0 metres (LCM-5SL/10, LCM-5SL/15, LCM-5SL/20).
  Choice of four different ceiling fixings (Flat, Spaced, Adjustable Angle & Purlin mounting).
- Provision for internal running of cables and connectors.
- Tilt adjustment variable up to 20 degrees.
- Maximum load rating of 80kg.
- All-steel construction for utmost strength.
- Durable Black powder-coated finish.
  Designed & Made In Australia