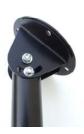

## CEILING MOUNTS FOR PLASMA/ LCD TVs 32 TO 55-INCH

The SLED-series PLASMA/LCD ceiling mounts from Ad Astra.

ANGLE

FLAT

**SPACED** 

**PURLI** 

## THE ULTIMATE SOLUTION FOR YOUR PLASMA/LCD TVs

- Designed for LCD or Plasma TVs from 32 to 55-inch (80 to 140cm) with mounting hole centres up to 420 x 440mm (width x height).
- Pole lengths of 1.0, 1.5 and 2.0 metres (LCM-5SL/10, LCM-5SL/15, LCM-5SL/20).
  Choice of four different ceiling fixings (Flat, Spaced, Adjustable Angle & Purlin mounting).
- Provision for internal running of cables and connectors.
- Tilt adjustment variable up to 20 degrees.
- Maximum load rating of 80kg.
- All-steel construction for utmost strength.
- Durable Black powder-coated finish.
  Designed & Made In Australia