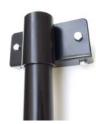

## CEILING MOUNTS FOR PLASMA/ LCD TVs 32 TO 55-INCH

The SLED-series PLASMA/LCD ceiling mounts from Ad Astra.

ANGLE

FLAT

**SPACED** 

**PURLI** 

## THE ULTIMATE SOLUTION FOR YOUR PLASMA/LCD TVs

- Designed for LCD or Plasma TVs from 32 to 55-inch (80 to 140cm) with mounting hole centres up to 420 x 440mm (width x height).
- Pole lengths of 1.0, 1.5 and 2.0 metres (LCM-5SL/10, LCM-5SL/15, LCM-5SL/20).
  Choice of four different ceiling fixings (Flat, Spaced, Adjustable Angle & Purlin mounting).
- Provision for internal running of cables and connectors.
- Tilt adjustment variable up to 20 degrees.
- Maximum load rating of 80kg.
- All-steel construction for utmost strength.
- Durable Black powder-coated finish.
  Designed & Made In Australia