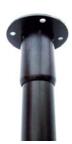

## CEILING MOUNTS FOR PLASMA/ LCD TVs 32 TO 55-INCH

The SLED-series PLASMA/LCD ceiling mounts from Ad Astra.

ANGLE

FLAT

**SPACED** 

**PURLI** 

## THE ULTIMATE SOLUTION FOR YOUR PLASMA/LCD TVs

- Designed for LCD or Plasma TVs from 32 to 55-inch (80 to 140cm) with mounting hole centres up to 420 x 440mm (width x height).
- Pole lengths of 1.0, 1.5 and 2.0 metres (LCM-5SL/10, LCM-5SL/15, LCM-5SL/20).
  Choice of four different ceiling fixings (Flat, Spaced, Adjustable Angle & Purlin mounting).
- Provision for internal running of cables and connectors.
- Tilt adjustment variable up to 20 degrees.
- Maximum load rating of 80kg.
- All-steel construction for utmost strength.
- Durable Black powder-coated finish.
  Designed & Made In Australia