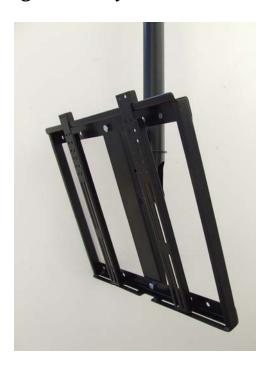

## CEILING MOUNTS FOR PLASMA/ LCD TVs 32 TO 55-INCH

The SLED-series PLASMA/LCD ceiling mounts from Ad Astra.

ANGLE

FLAT

**SPACED** 

**PURLI** 

## THE ULTIMATE SOLUTION FOR YOUR PLASMA/LCD TVs

- Designed for LCD or Plasma TVs from 32 to 55-inch (80 to 140cm) with mounting hole centres up to 420 x 440mm (width x height).
- Pole lengths of 1.0, 1.5 and 2.0 metres (LCM-5SL/10, LCM-5SL/15, LCM-5SL/20).
  Choice of four different ceiling fixings (Flat, Spaced, Adjustable Angle & Purlin mounting).
- Provision for internal running of cables and connectors.
- Tilt adjustment variable up to 20 degrees.
- Maximum load rating of 80kg.
- All-steel construction for utmost strength.
- Durable Black powder-coated finish.
  Designed & Made In Australia