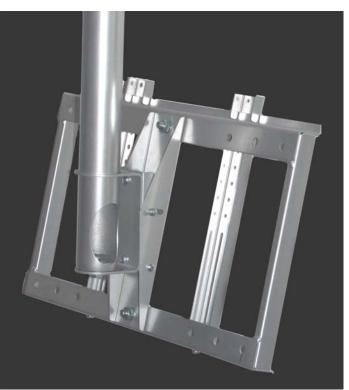

## Compact and perfectly functional - just look at the features!

- Designed for LCD TVs from 26" to 37" (66 to 94cm) with minimum panel size of 550 x 370mm (width x height)
- Suitable for panels with mounting centres up to 445 x 285mm (width x height)
- Pole lengths of 0.5, 1.0 and 1.5 metres (LCM-500/5, LCM-500/10, LCM-500/15, LCM-500/20)
- Provision for internal running of cables and connectors.
- Tilt adjustment variable up to 20 degrees.
- Maximum load rating of 35kg
- All-steel construction for utmost strength.
- Silver metallic powdercoated finish.