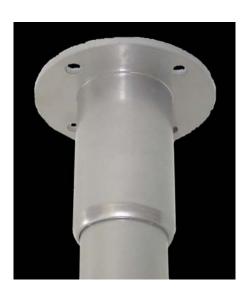

## Compact and perfectly functional - just look at the features!

- Designed for LCD TVs from 26" to 37" (66 to 94cm) with minimum panel size of 550 x 370mm (width x height)
- Suitable for panels with mounting centres up to 445 x 285mm (width x height)
- Pole lengths of 0.5, 1.0 and 1.5 metres (LCM-500/5, LCM-500/10, LCM-500/15, LCM-500/20)
- Provision for internal running of cables and connectors.
- Tilt adjustment variable up to 20 degrees.
- Maximum load rating of 35kg
- All-steel construction for utmost strength.
- Silver metallic powdercoated finish.