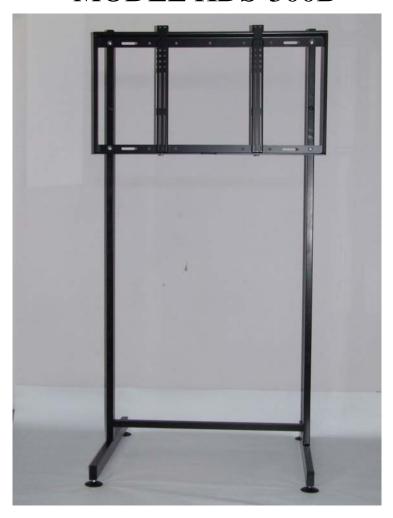

## FLOOR DISPLAY STAND MODEL KDS-300B

- DESIGNED FOR FLAT PANEL SCREENS 37 TO 60 INCH (94 TO 152 CM)
- FLAT-PACK CONSTRUCTION FOR EASY TRANSPORTATION BETWEEN VENUES
- ALL-STEEL, RIGID. TUBULAR CONSTRUCTION
- BLACK POWDER COATED FINISH FOR ULTIMATE DURABILITY
- SUPPLIED COMPLETE WITH LEVELLING GLIDES AND ALL MOUNTING HARDWARE
- OPTIONAL CASTOR KIT AVAILABLE

## **Specifications**

Minimum size – Flat Panel 950 x 440mm (W x H) Maximum size – Flat Panel 1500 x 1000mm

Maximum weight – Flat Panel100kgOverall height1620mmWidth of base775mmDepth of base700mmGross weight (Stand only))16kg