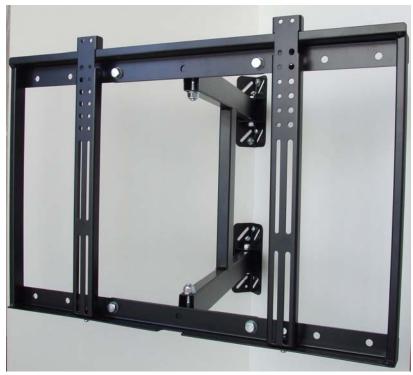

## PLASMA/LCD TV CORNER-PIVOT ARM WALL MOUNT

**CPA-6365** 

## AUSTRALIA'S ONLY DEDICATED LCD TV WALL CORNER MOUNT

- Designed for 32 to 55-inch (81 to 140 cm ) LCD TVs with mounting centres from 100x100 to 620 x 440mm (width x height).
- Twin-strut pivot arm for ultimate strength and rigidity.
- Pivots left and right at both wall and LCD.
- Distance from wall to rear of LCD: 630mm.
- Maximum load rating: 70kg.
- Fully assembled for easy installation, including all mounting hardware.
- Silver Metallic or Black powder coated finish.