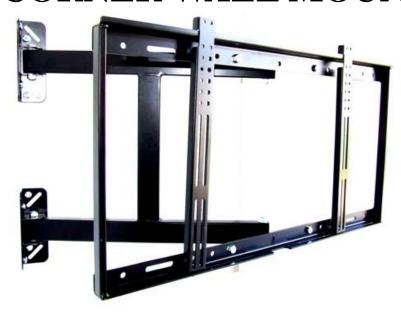

## LARGE SCREEN LCD/PLASMA CORNER WALL MOUNT

**CPA-6330** 

## AUSTRALIA'S ONLY DEDICATED LCD/PLASMA WALL CORNER MOUNT

- Designed for 37 to 55-inch (94 to 140 cm ) LCD/Plasma TVs with mounting centres up to 760 x 440mm (width x height).
- Twin-strut pivot arm for ultimate strength and rigidity.
- Pivots left and right at both wall and LCD/Plasma.
- Distance from wall to rear of LCD/Plasma: 630mm.
- Maximum load rating: 70kg.
- Fully assembled for easy installation, including all mounting hardware.
- Silver Metallic or Black powder coated finish.