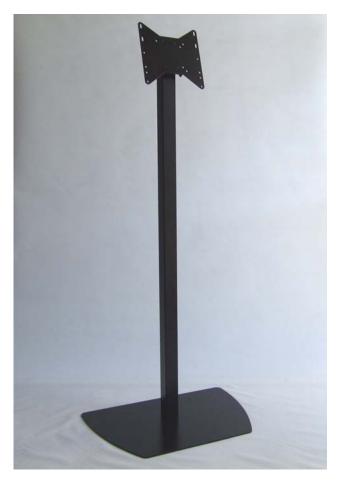

## LCD DISPLAY STAND - "ALTO"

Model: ADS-135

- Designed for LCD panels from 22 to 40-inch (56 to 102 cm).
- Suits all panels with VESA- standard mountings.
- Square-section tubular column with provision for internal cable routing.
- Head tilts from vertical to 20 degrees upwards.
- All-steel construction for ultimate strength.
- Durable powder-coated finish in Black or Silver colours.
- Supplied complete with all mounting hardware.

## **Specifications**

Overall Height 1350mm
Base (width) 600mm
Base (depth) 400mm
Base (thickness) 5mm steel plate
Tilt Head 0 to 20 degrees (variable)
Gross Weight (stand only) 14 kg

Ad Astra Associates Pty Ltd A.B.N. 15053694312 Unit 20/756 Burwood Highway, Ferntree Gully, Victoria 3156 Australia